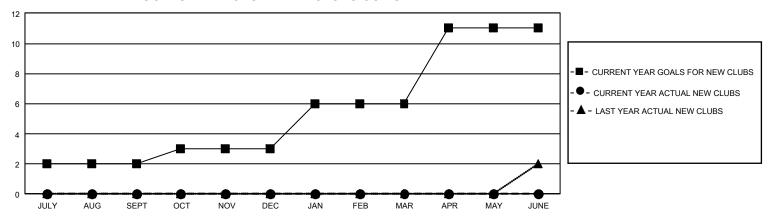

## GOALS AND ACTUAL NEW CLUBS CUMULATIVE

## GMT Constitutional Area 5 - C, Group B

REPORT DOES NOT INCLUDE CLUBS IN UNDISTRICTED AREAS.

| Clubs         |               |             |               | Members               |                         |                         |                                                    |
|---------------|---------------|-------------|---------------|-----------------------|-------------------------|-------------------------|----------------------------------------------------|
|               | RESULTS FOR   | R 2023-2024 |               | RESULTS FOR 2023-2024 |                         |                         |                                                    |
| QUARTER       | NEW CLUB GOAL | NEW CLUBS   | DROPPED CLUBS | QUARTER MEN           | MBER GROWTH NET<br>GOAL | MEMBER GROWTH<br>ACTUAL | DROPPED MEMBERS<br>ACTUAL (including<br>transfers) |
| JULY/AUG/SEPT | 6             | 0           | 0             | JULY/AUG/SEPT         | 1183                    | 16                      | 4                                                  |
| OCT/NOV/DEC   | 3             | 0           | 0             | OCT/NOV/DEC           | 1163                    | 0                       | 0                                                  |
| JAN/FEB/MAR   | 9             | 0           | 0             | JAN/FEB/MAR           | 466                     | 0                       | 0                                                  |
| APR/MAY/JUNE  | 15            | 0           | 0             | APR/MAY/JUNE          | 77                      | 0                       | 0                                                  |