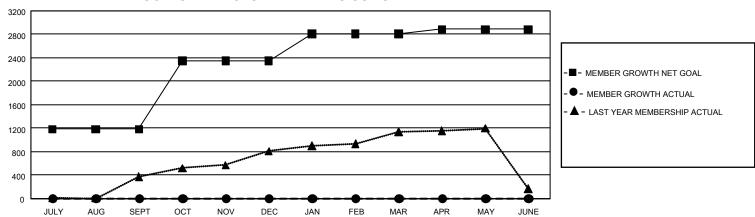

## GOALS AND ACTUAL MEMBERS CUMULATIVE

| DROPPED CLUBS: 0 |   | 5 CLUBS OF 193 ADDED 1 OR<br>MORE NEW MEMBERS | GENDER DISTRIBUTION                 |                |  |
|------------------|---|-----------------------------------------------|-------------------------------------|----------------|--|
|                  |   |                                               | MALE                                | 2,683 (56.69%) |  |
|                  |   |                                               | FEMALE                              | 2,050 (43.31%) |  |
| DROPPED MEMBERS  |   |                                               | NON BINARY                          | 0 (0.00%)      |  |
| DECEASED         | 0 |                                               | PREFER NOT TO ANSWER                | 0 (0.00%)      |  |
| CLUB CANCELLED   | 0 |                                               | TOTAL FAMILY UNIT MEMBERS 39        |                |  |
| OTHER            | 4 | CLICK HERE FOR                                | TO THE TANKE TO GIVE INCLUDENCE     |                |  |
| TOTAL            | 4 | CUMULATIVE MEMBERSHIP DATA                    | FAMILY MEMBERS PAYING HALF DUES 204 |                |  |

## GMT Constitutional Area 5 - C, Group B

REPORT DOES NOT INCLUDE CLUBS IN UNDISTRICTED AREAS.

| Clubs         |               |             |               | Members               |                         |                         |                                                    |
|---------------|---------------|-------------|---------------|-----------------------|-------------------------|-------------------------|----------------------------------------------------|
|               | RESULTS FOR   | R 2023-2024 |               | RESULTS FOR 2023-2024 |                         |                         |                                                    |
| QUARTER       | NEW CLUB GOAL | NEW CLUBS   | DROPPED CLUBS | QUARTER MEN           | MBER GROWTH NET<br>GOAL | MEMBER GROWTH<br>ACTUAL | DROPPED MEMBERS<br>ACTUAL (including<br>transfers) |
| JULY/AUG/SEPT | 6             | 0           | 0             | JULY/AUG/SEPT         | 1183                    | 16                      | 4                                                  |
| OCT/NOV/DEC   | 3             | 0           | 0             | OCT/NOV/DEC           | 1163                    | 0                       | 0                                                  |
| JAN/FEB/MAR   | 9             | 0           | 0             | JAN/FEB/MAR           | 466                     | 0                       | 0                                                  |
| APR/MAY/JUNE  | 15            | 0           | 0             | APR/MAY/JUNE          | 77                      | 0                       | 0                                                  |